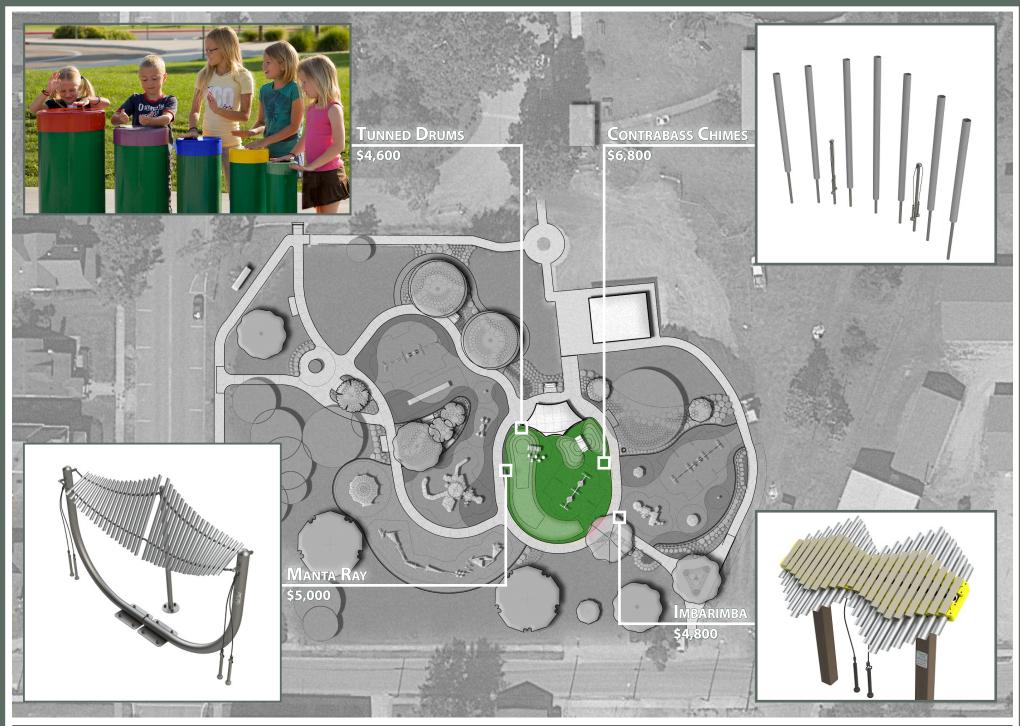

## **LEGEND**

- I. Restroom Facility
- 2. Existing Flagpole
- 3. Existing Sidewalks
- 4. New Sidewalk / Trail
- 5. Little Free Library Book Exchange Box
- 6. Bench Swing
- 7. Picnic Terrace
- 8. Picnic Grove

## 2-5 Year Old / Lower Ability

- 9. Embankment Slide
- 10. Free Standing Play Element
- 11. Play Structure
- 12. Swings
- 13. Basket Swings

## 5-12 Year Old / Upper Ability

- 14. Free Standing Play Element
- 15. Play Structure
- 16. Large Climbing Element
- 17. Relocated Large Slide
- 18. Swings
- 19. Parkour Course

For any questions or to speak with someone about a donation please call the Park Office at 765.778.2222