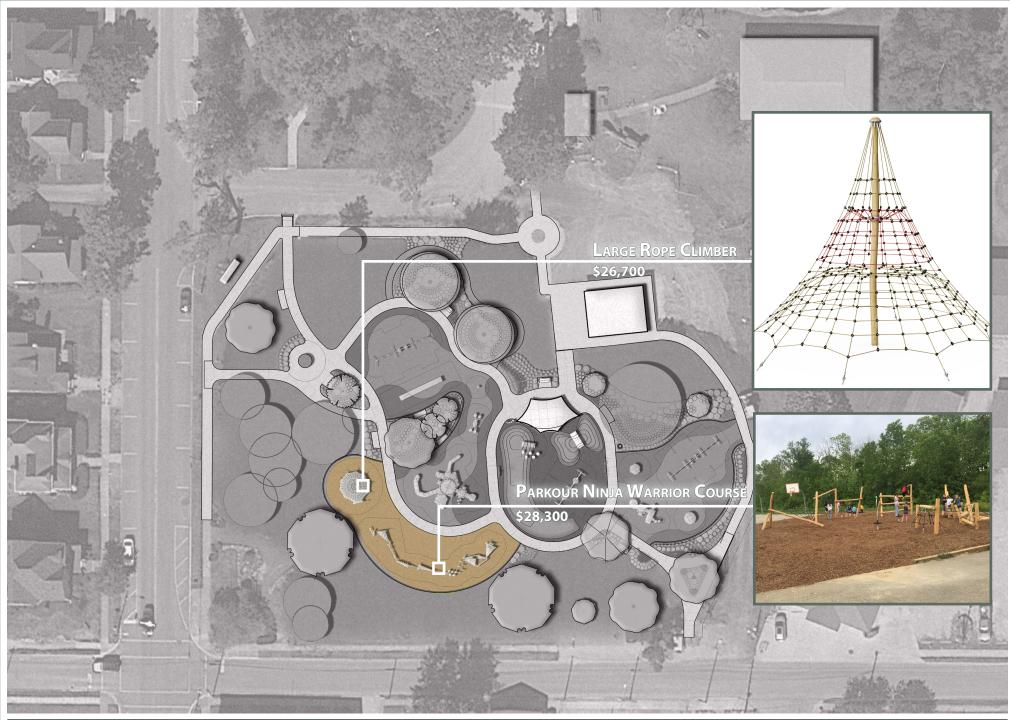

## **LEGEND**

- I. Restroom Facility
- 2. Existing Flagpole
- 3. Existing Sidewalks
- 4. New Sidewalk / Trail
- 5. Little Free Library Book Exchange Box
- 6. Bench Swing
- 7. Picnic Terrace
- 8. Picnic Grove

## 2-5 Year Old / Lower Ability

- 9. Embankment Slide
- 10. Free Standing Play Element
- 11. Play Structure
- 12. Swings
- 13. Basket Swings

## 5-12 Year Old / Upper Ability

- 14. Free Standing Play Element
- 15. Play Structure
- 16. Large Climbing Element
- 17. Relocated Large Slide
- 18. Swings
- 19. Parkour Course

For any questions or to speak with someone about a donation please call the Park Office at 765.778.2222