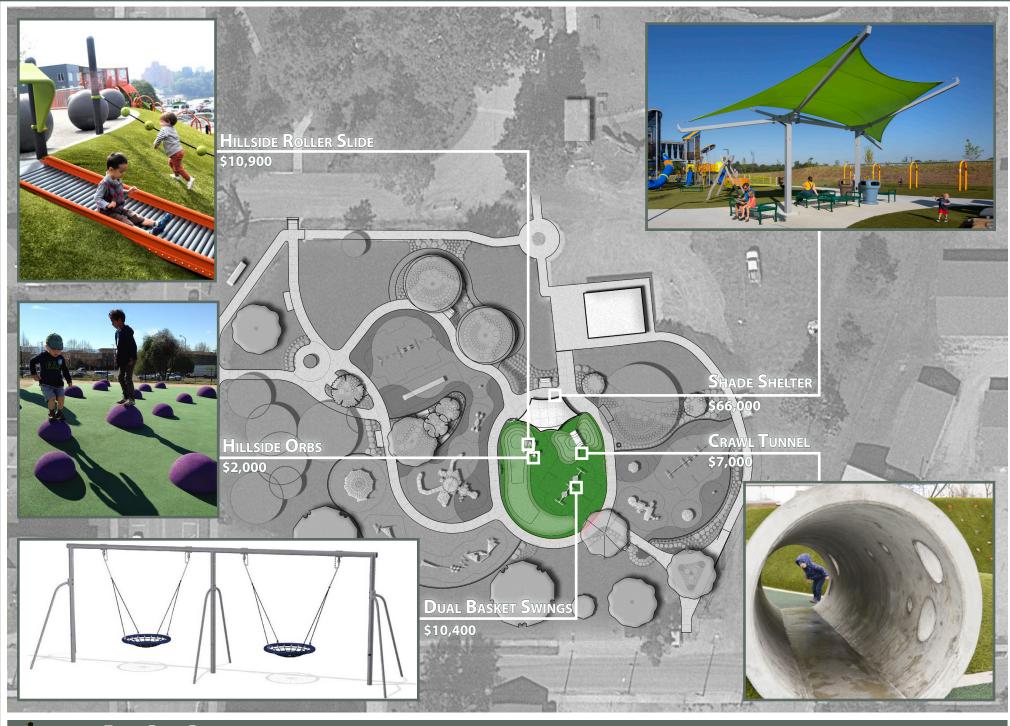

## **LEGEND**

- I. Restroom Facility
- 2. Existing Flagpole
- 3. Existing Sidewalks
- 4. New Sidewalk / Trail
- 5. Little Free Library Book Exchange Box
- 6. Bench Swing
- 7. Picnic Terrace
- 8. Picnic Grove

## 2-5 Year Old / Lower Ability

- 9. Embankment Slide
- 10. Free Standing Play Element
- 11. Play Structure
- 12. Swings
- 13. Basket Swings

## 5-12 Year Old / Upper Ability

- 14. Free Standing Play Element
- 15. Play Structure
- 16. Large Climbing Element
- 17. Relocated Large Slide
- 18. Swings
- 19. Parkour Course

For any questions or to speak with someone about a donation please call the Park Office at 765.778.2222