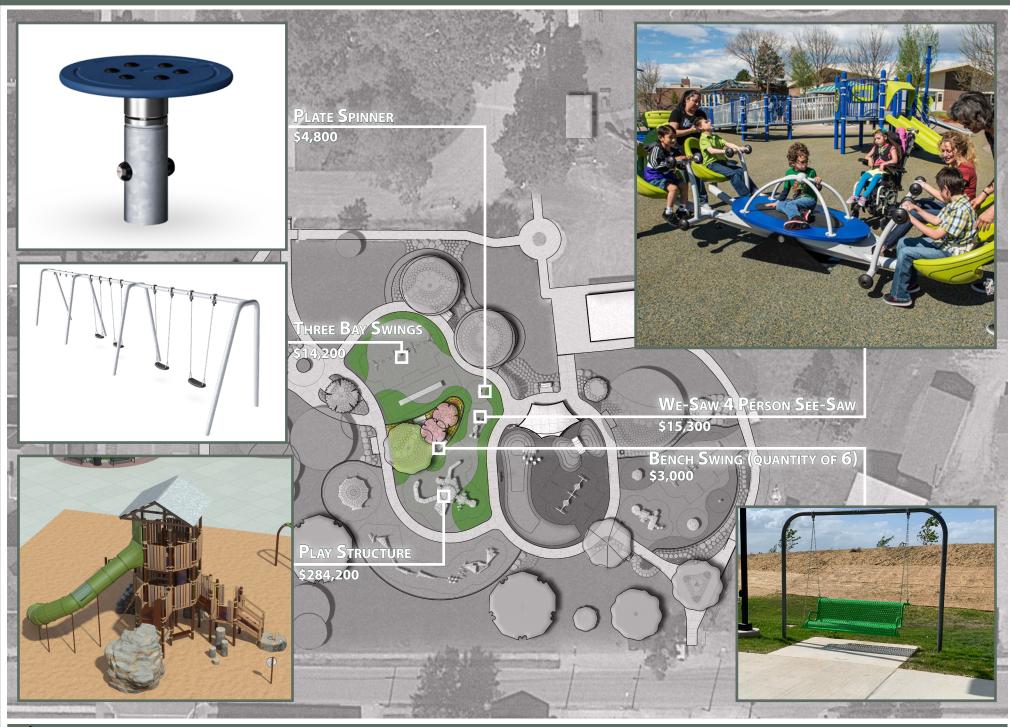

## **LEGEND**

- I. Restroom Facility
- 2. Existing Flagpole
- 3. Existing Sidewalks
- 4. New Sidewalk / Trail
- 5. Little Free Library Book Exchange Box
- 6. Bench Swing
- 7. Picnic Terrace
- 8. Picnic Grove

## 2-5 Year Old / Lower Ability

- 9. Embankment Slide
- 10. Free Standing Play Element
- 11. Play Structure
- 12. Swings
- 13. Basket Swings

## 5-12 Year Old / Upper Ability

- 14. Free Standing Play Element
- 15. Play Structure
- 16. Large Climbing Element
- 17. Relocated Large Slide
- 18. Swings
- 19. Parkour Course

For any questions or to speak with someone about a donation please call the Park Office at 765.778.2222