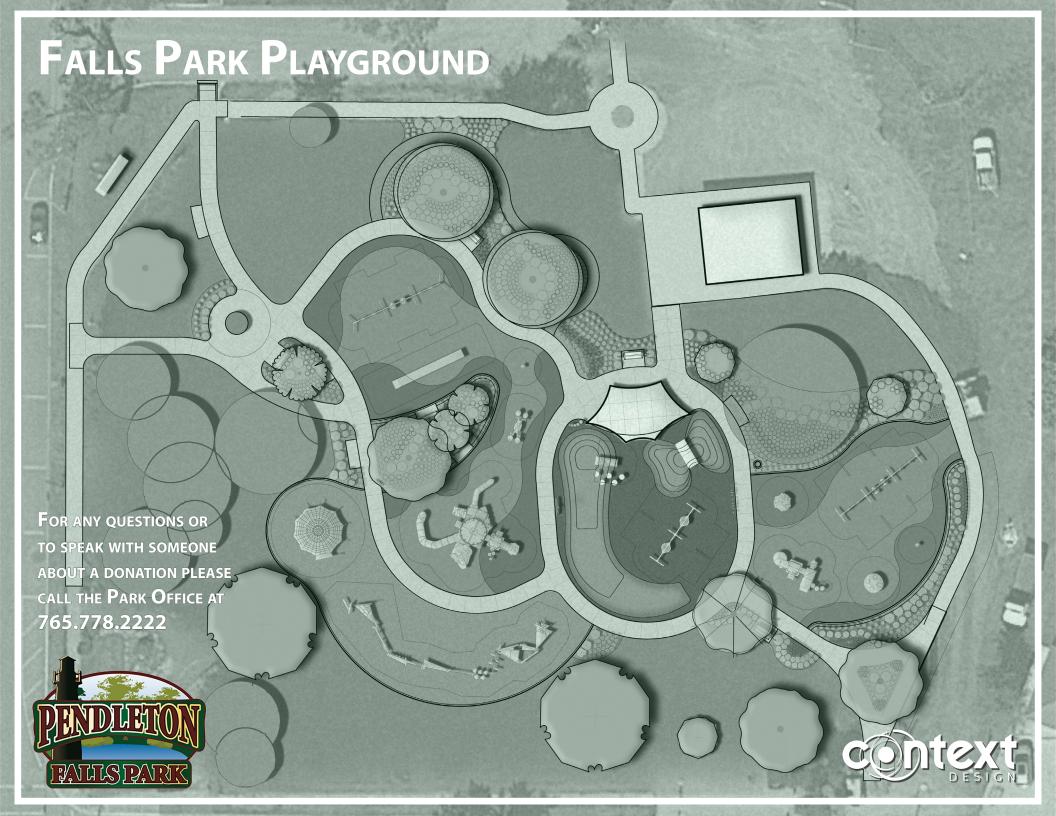

## **LEGEND**

- I. Restroom Facility
- 2. Existing Flagpole
- 3. Existing Sidewalks
- 4. New Sidewalk / Trail
- 5. Little Free Library Book Exchange Box
- 6. Bench Swing
- 7. Picnic Terrace
- 8. Picnic Grove

## 2-5 Year Old / Lower Ability

- 9. Embankment Slide
- 10. Free Standing Play Element
- 11. Play Structure
- 12. Swings
- 13. Basket Swings

## 5-12 Year Old / Upper Ability

- 14. Free Standing Play Element
- 15. Play Structure
- 16. Large Climbing Element
- 17. Relocated Large Slide
- 18. Swings
- 19. Parkour Course

For any questions or to speak with someone about a donation please call the Park Office at 765.778.2222



FALLS PARK PLAYGROUND