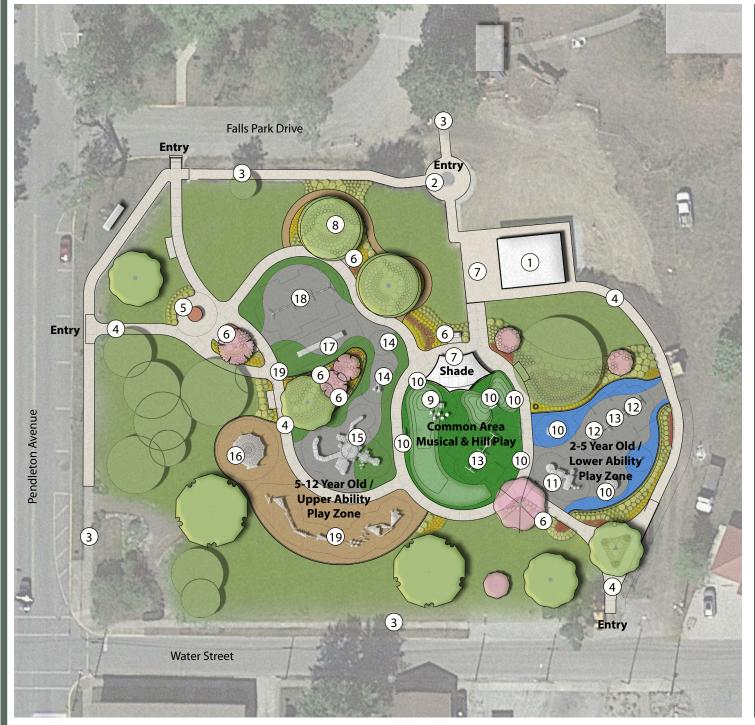

## **LEGEND**

- I. Restroom Facility
- 2. Existing Flagpole
- 3. Existing Sidewalks
- 4. New Sidewalk / Trail
- 5. Little Free Library Book Exchange Box
- 6. Bench Swing
- 7. Picnic Terrace
- 8. Picnic Grove

## 2-5 Year Old / Lower Ability

- 9. Embankment Slide
- 10. Free Standing Play Element
- 11. Play Structure
- 12. Swings
- 13. Basket Swings

## 5-12 Year Old / Upper Ability

- 14. Free Standing Play Element
- 15. Play Structure
- 16. Large Climbing Element
- 17. Relocated Large Slide
- 18. Swings
- 19. Parkour Course

For any questions or to speak with someone about a donation please call the Park Office at 765.778.2222