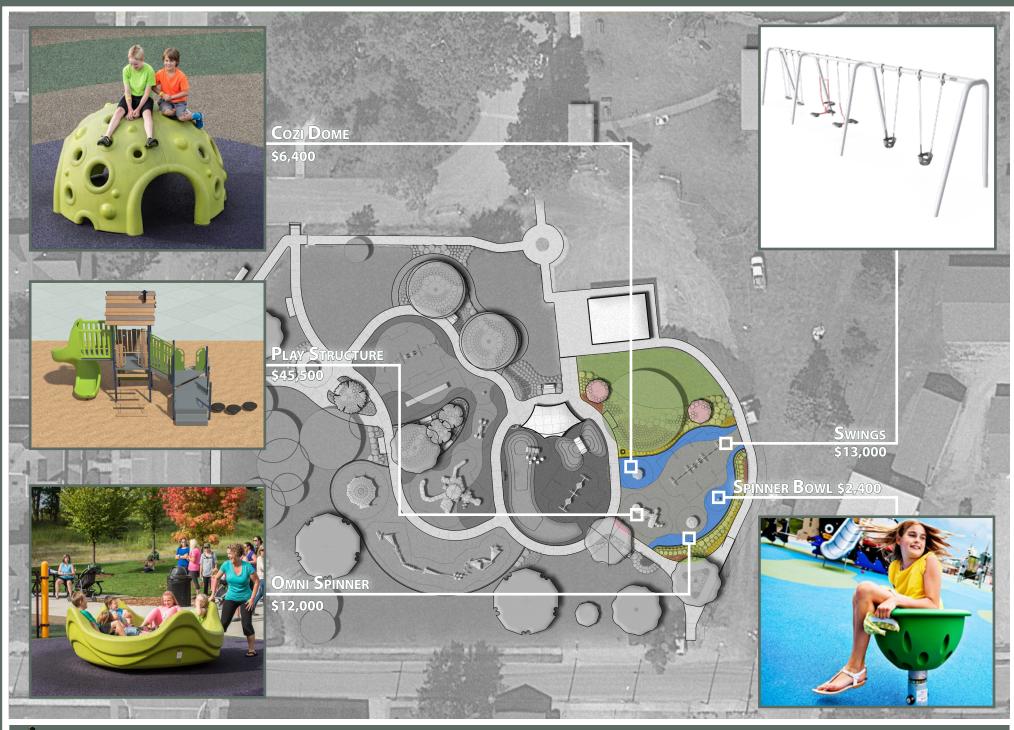

## **LEGEND**

- I. Restroom Facility
- 2. Existing Flagpole
- 3. Existing Sidewalks
- 4. New Sidewalk / Trail
- 5. Little Free Library Book Exchange Box
- 6. Bench Swing
- 7. Picnic Terrace
- 8. Picnic Grove

## 2-5 Year Old / Lower Ability

- 9. Embankment Slide
- 10. Free Standing Play Element
- 11. Play Structure
- 12. Swings
- 13. Basket Swings

## 5-12 Year Old / Upper Ability

- 14. Free Standing Play Element
- 15. Play Structure
- 16. Large Climbing Element
- 17. Relocated Large Slide
- 18. Swings
- 19. Parkour Course

For any questions or to speak with someone about a donation please call the Park Office at 765.778.2222



FALLS PARK PLAYGROUND